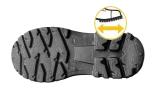

## Heavy Duty PVC Outsole • CE EN ISO 20347:2012

The outsole is made with PVC material, plus 5-10% nitrile. The outsole can pass both SRA & SRB test for slip resistant. High density PVC outsole is designed as EN ISO 20347 standard for abrasion resistant.