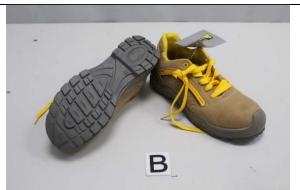

The following samples were submitted and identified on behalf of the client as:

A. Three pieces of low shoes in grey/blue

B. Three pieces of low shoes in brown

Manufacturer : SHANGHAI LANGFENG INDUSTRIAL CO.,LTD

Country of Origin : China
Size : US 9#
Construction : Injection

Ref No. : (A) L-7295 (B) L-7296

Protective Toe cap : Steel Toecap Protective insole : Steel Plate

Upper : (A) Grey and Blue cow leather (B) Brown cow leather Vamp lining : (A) Grey sandwich mesh (B) Yellow sandwich mesh Quarter lining : (A) Grey sandwich mesh (B) Yellow sandwich mesh

## **Sample**

\*\*\* End of Report \*\*\*

Unless otherwise agreed in writing, this document is issued by the Company subject to its General Conditions of Service printe overleaf, available on request or accessible at <a href="http://www.sgs.com/en/Terms-and-Conditions.aspx.and">http://www.sgs.com/en/Terms-and-Conditions.aspx.and</a>, for electronic format documents subject to Terms and Conditions for Electronic Documents at <a href="http://www.sgs.com/en/Terms-and-Conditions/Terms-en-Document.aspx">http://www.sgs.com/en/Terms-and-Conditions/Terms-en-Document.aspx</a>. Attention is drawn to the limitation of liability, indemnification and jurisdiction issues defined therein. Any holder of this document advised that information contained hereon reflects the Company's findings at the time of its intervention only and within the limits of Client's instructions, if any. The Company's sole responsibility is to its Client and this document does not exonerate parties to transaction from exercising all their rights and obligations under the transaction documents. This document cannot be reproduce except in full, without prior written approval of the Company. Any unauthorized alteration, forgery or falsification of the content of appearance of this document its unlawful and offenders may be prosecuted to the fullest extent of the law. Unless otherwise stated the results shown in this test report refer only to the sample(s) tested and such sample(s) are retained for 30 days only.