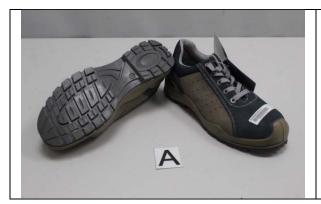

The following samples were submitted and identified on behalf of the client as:

A. Three pieces of low shoes in grey/blue

B. Three pieces of low shoes in brown

Manufacturer : SHANGHAI LANGFENG INDUSTRIAL CO.,LTD

Country of Origin : China
Size : US 9#
Construction : Injection

Ref No. : (A) L-7295 (B) L-7296

Protective Toe cap : Steel Toecap Protective insole : Steel Plate

Upper : (A) Grey and Blue cow leather (B) Brown cow leather Vamp lining : (A) Grey sandwich mesh (B) Yellow sandwich mesh Quarter lining : (A) Grey sandwich mesh (B) Yellow sandwich mesh

## **Sample**

\*\*\* End of Report \*\*\*

Unless otherwise agreed in writing, this document is issued by the Company subject to its General Conditions of Service printe overleaf, available on request or accessible at <a href="http://www.sgs.com/en/Terms-and-Conditions.aspx.and">http://www.sgs.com/en/Terms-and-Conditions.aspx.and</a>, for electronic format documents subject to Terms and Conditions for Electronic Documents at <a href="http://www.sgs.com/en/Terms-and-Conditions/Terms-en-Document.aspx">http://www.sgs.com/en/Terms-and-Conditions/Terms-en-Document.aspx</a>. Attention is drawn to the limitation of liability, indemnification and jurisdiction issues defined therein. Any holder of this document advised that information contained hereon reflects the Company's findings at the time of its intervention only and within the limits of Client's instructions, if any. The Company's sole responsibility is to its Client and this document does not exonerate parties to transaction from exercising all their rights and obligations under the transaction documents. This document cannot be reproduce except in full, without prior written approval of the Company. Any unauthorized alteration, forgery or falsification of the content of appearance of this document its unlawful and offenders may be prosecuted to the fullest extent of the law. Unless otherwise stated the results shown in this test report refer only to the sample(s) tested and such sample(s) are retained for 30 days only.